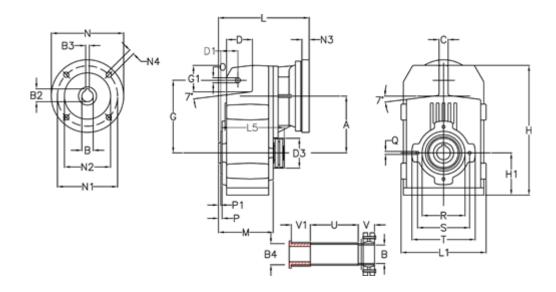

## **Measures**

| A = 211.30 | D1 = 65.0  | l5 = 222.0 | P1                                   | = 4.5    | V = 62  |
|------------|------------|------------|--------------------------------------|----------|---------|
| B = 50     | d3 = 120   | M = 163.0  | Q                                    | = M12x19 | V1 = 50 |
| B1 = 38    | G = 278    | N = 300    | R                                    | = 180    |         |
| B2 = 41.3  | G1 = 105.5 | N1 = 265   | S                                    | = 215    |         |
| B3 = 10    | H = 479.0  | N2 = 230   | Т                                    | = 250    |         |
| B4 = 50    | H1 = 144.0 | N4 = 14    | Tightening torque Nm adapter bushing | g = 6.0  |         |
| C = 20     | L = 334.0  | O = 22     | Tightening torque Nm shrink disc     | = 12.0   |         |
| D = 93.5   | L1 = 273   | P = 8.5    | U                                    | = 91.0   |         |